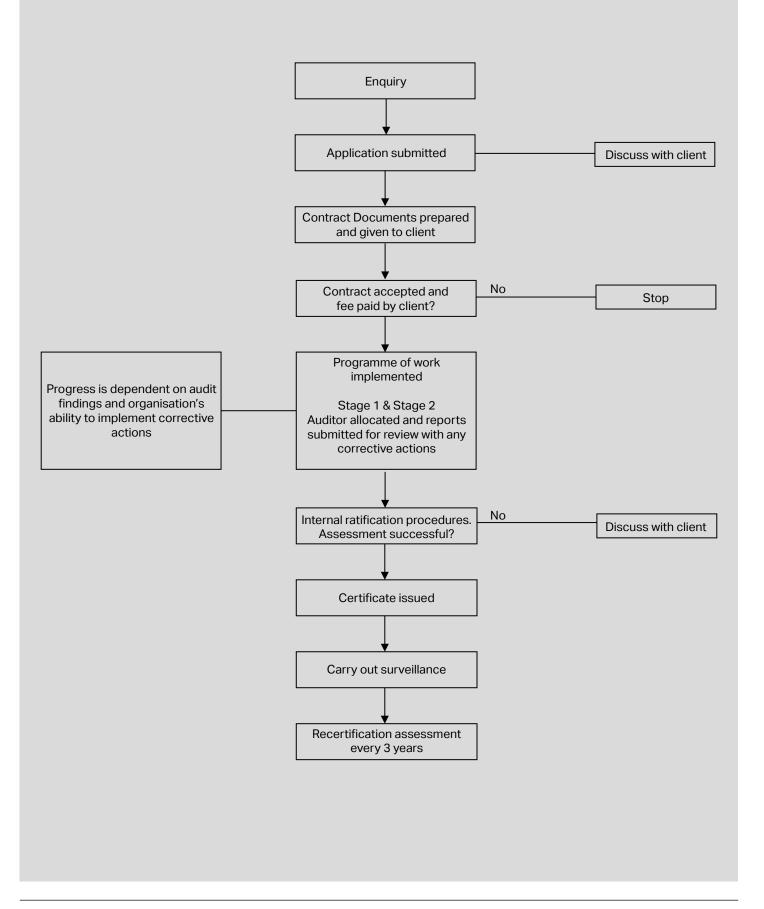

Please contact your BBA Client Account Manager or Client Services if you have any queries clientservices@bbacerts.co.uk

The flow chart below indicates the BBA's work process, from receipt of initial enquiry to issue of a Certificate.