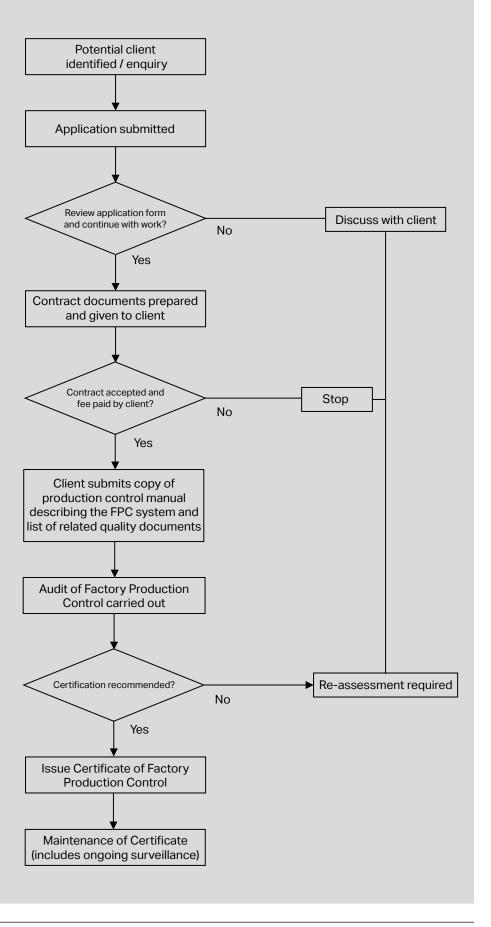

If you have any queries, please contact BBA Client Services at <a href="mailto:clientservices@bbacerts.co.uk">clientservices@bbacerts.co.uk</a> or your existing BBA Sales contact.

The flow chart below indicates the BBA's work process, from receipt of initial enquiry to issue of a Certificate of Factory Production Control.